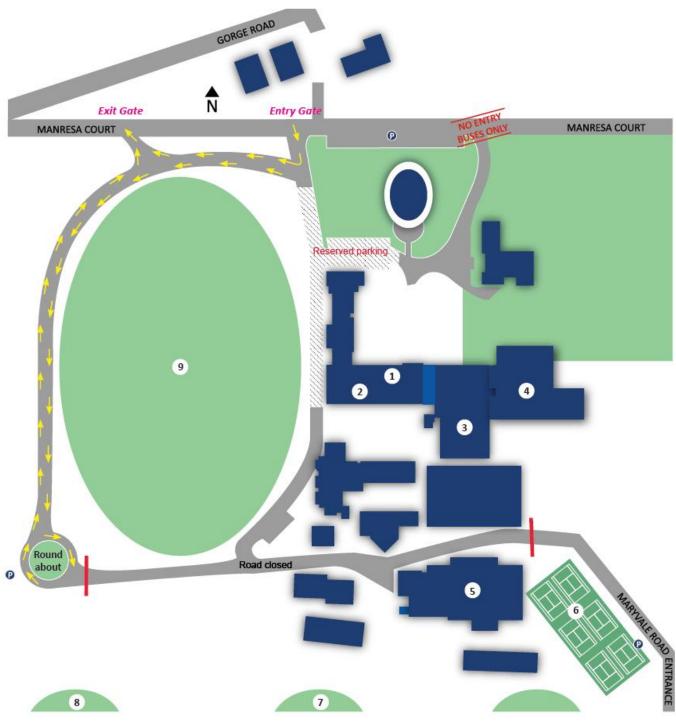

## St Ignatius' College Senior Campus

2 Manresa Court, Athelstone | Enter via Manresa Court or Maryvale Road.

- 1. Bellarmine Building
- 2. Bellarmine Room
- 3. Kranewitter Hall

- 4. Flynn Hall
- 5. Dennett Centre
- 6. Netball Courts

- 7. Baulderstone Oval
- 8. Wallace Oval
- 9. Bourke Oval

General public parking