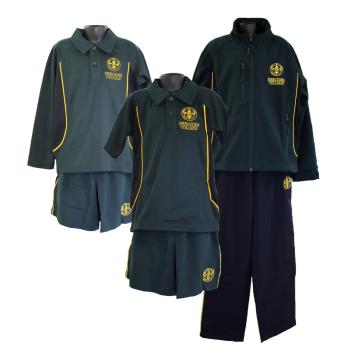

#### Summer uniform:

- Mercedes College short-sleeved polo shirt with shorts
- Mercedes College tracksuit jacket for warmth
- Mercedes College socks with black or white leather sports shoes
- Mercedes College hat

#### Winter uniform:

- Mercedes College short- or long-sleeved polo shirt
- Mercedes College trackpants and tracksuit jacket
- · Mercedes College PE socks with
- black or white leather sports shoes
- Mercedes College hat

## Physical Education (PE) Lessons and Sport

Students must wear the Mercedes College polo shirt with sports shorts for PE lessons.

Students may wear their PE uniform all day when they have a practical PE lesson scheduled. Note, for any Middle and Senior School science on the same day, they will be required to wear their formal black leather school shoes

If requiring an outer garment when representing Mercedes College, students must wear the PE tracksuit jacket. All students are to wear the Mercedes College tracksuit to and from their sport.

See overleaf for specific uniforms.