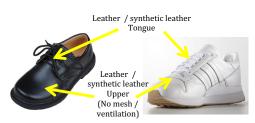

#### **Shoes**

Regulation plain black leather lace-up school shoes must be worn with the formal summer and winter uniform.

Black or white leather sport shoes may be worn with the PE uniform.

Shoes must be clean, polished and laced/fastened.

For safety during Science lessons, Middle and Senior School students must wear their formal leather shoes. Footwear with ventilation or any mesh is not permitted in the laboratories.

Good quality shoes with significant support are recommended for PE lessons and sport.

## Acceptable in laboratories