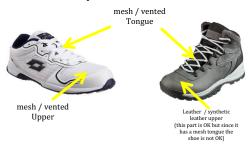

For safety during Science lessons, Middle and Senior School students must wear their formal leather shoes. Footwear with ventilation or any mesh is not permitted in the laboratories.

Good quality shoes with significant support are recommended for PE lessons and sport.

## **Unacceptable in laboratories**