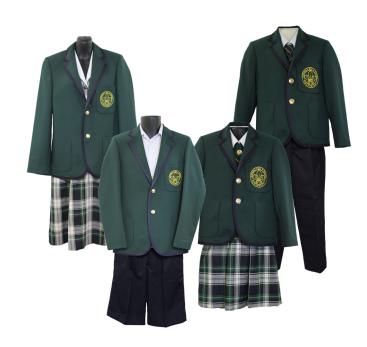

#### **Blazer**

The Mercedes College blazer is a compulsory part of the winter uniform.

From Year 3 onwards, students must wear their blazer to and from school, on formal occasions when required, and at assemblies, liturgies and Mass.

The blazer is optional in summer unless required for a formal occasion.

#### Summer uniform:

- Mercedes College short-sleeved shirt
- Mercedes College blue dress shorts or skorts
- Mercedes College summer dress
- Mercedes College blazer for warmth
- Mercedes College socks (navy with gold stripes, or short white with the dress)
- Plain black leather lace up school shoes
- · Mercedes College hat when outside

## Winter uniform:

- Mercedes College blazer, jumper
- Mercedes College long-sleeved shirt
- Mercedes College tie
- Mercedes College blue shorts, pants, winter skirt
- Mercedes College pinafore (Year 3 to Year 5 only)
- Mercedes College socks (navy with gold stripes) or tights (navy or green with skirt or pinafore)
- Plain black leather lace up school shoes